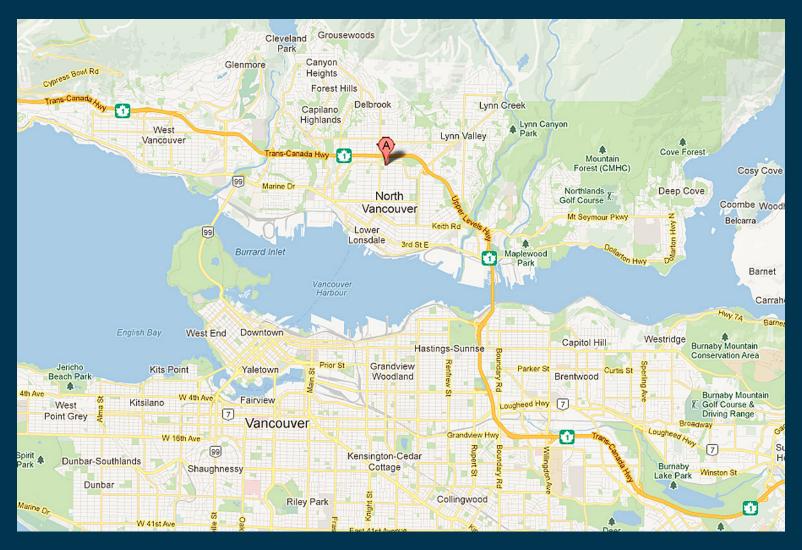

# Christ the Redeemer, North Vancouver, BC (Farsi)

# St Timothy's, North Vancouver, BC