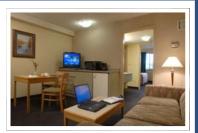

## \$103.00\* Comfort Suite \$123.00\* Superior Suite

Check out our Virtual Tours at www.tsawwassen.coasthotels.com

Superior Suite

**Comfort Suites** feature a queen size bed in the bedroom and sofa bed or double bed in a separate sitting/living room; or two double beds in the bedroom and a sofa bed in the living room.

**Superior Suites** feature one king or two queen beds in the bedroom, and a sofa bed in a separate sitting/living room. Complimentary high-speed internet access provided.

Comfort Suite

To book please call 1-800-663-1144 by March 24, 2008 and ask for The Anglican Network in Canada rate
—or— book on-line at www.tsawwassen.coasthotels.com
& enter Group Code CTH-GF499 in the reservations area