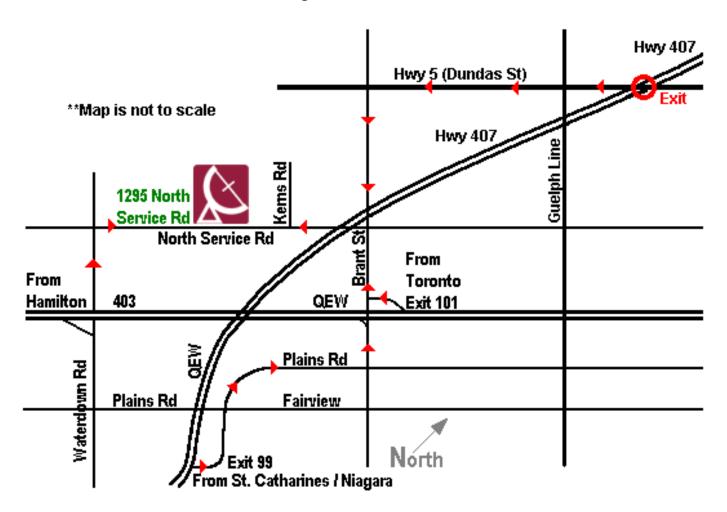

# **Directions to CrossRoads Centre**

1295 North Service Rd, Burlington, ON L7R 4M2

#### **From Toronto Airport:**

401 West to 403 South to QEW West, exit at Brant St, left on N. Service Rd

## **QEW from Toronto**:

Exit at Brant St, right on Brant St, at first lights, left on N. Service Rd

#### **QEW from Niagara:**

Exit at Plains Rd, right on Plains Rd, left on Brant St, left on North Service Rd

#### 403 from Hamilton:

East on 403, exit Waterdown Rd, left to North Service Rd, right to Crossroads

## From Guelph/Kitchener/Cambridge:

401 to Hwy 6 South, east on 403, exit Waterdown Rd, left to N. Service Rd

#### **407 from Toronto:**

Exit Dundas St W, right on Dundas, left on Brant St, right on N. Service Rd